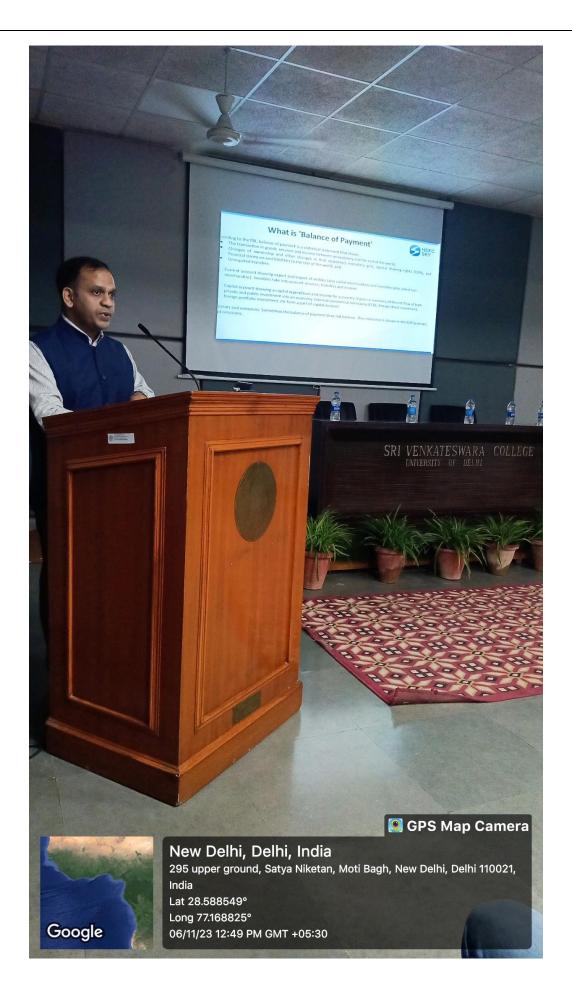

## **REPORT**

On 06 November 2023, Brainiacs-The Data Science Hub of Sri Venkateswara College organised a seminar on data analysis in financial marketing. The event was graced by esteemed speaker Mr. Anuj Gupta, a trading expert and a certified analyst. It was organised in the Seminar Hall at 12:00 P.M. The event had a large number of data enthusiast students who actively participated. The speaker enlightened the students about data analytics being an indispensable tool that could empower a large audience. He also highlighted the facts and figures about the past analysis and told us about the risks that come with it. The event served as a platform for participants to harness the power of data to provide better, more personalized financial services to encourage the audience to continue building a stronger, more secure financial future. The event featured increasing panel discussions and an engaging Q&A. It was a huge success and ended on a good note.

## **GEO-TAGGED PHOTOS**

Tirumala Tirupati Dovesthaname ອ້ ລື່ວຮັດສ່ຽວ ຮະກາສາວ Sri Venkateswara College (University of Delhi) NAAC Grade A4