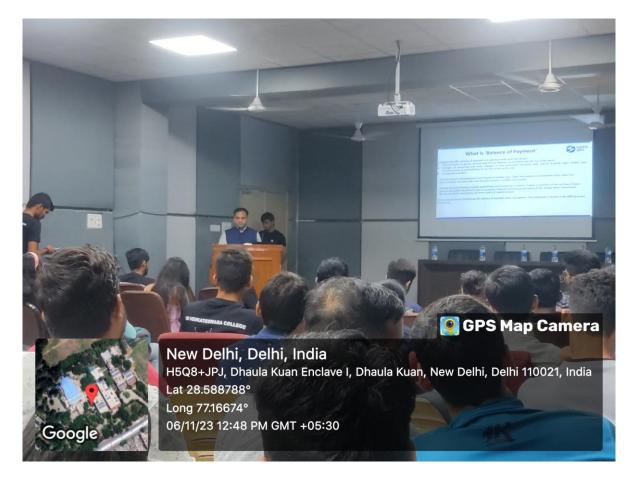

## **REPORT**

On 06 November 2023, Brainiacs-The Data Science Hub of Sri Venkateswara College organised a seminar on data analysis in financial marketing. The event was graced by esteemed speaker Mr. Anuj Gupta, a trading expert and a certified analyst. It was organised in the Seminar Hall at 12:00 P.M. The event had a large number of data enthusiast students who actively participated. The speaker enlightened the students about data analytics being an indispensable tool that could empower a large audience. He also highlighted the facts and figures about the past analysis and told us about the risks that come with it. The event served as a platform for participants to harness the power of data to provide better, more personalized financial services to encourage the audience to continue building a stronger, more secure financial future. The event featured increasing panel discussions and an engaging Q&A. It was a huge success and ended on a good note.

## **GEO-TAGGED PHOTOS**

Tirumala Tirupati Dovesthaname ອ້ ລື່ວຮັດສ່ຽວ ຮະກາສາວ Sri Venkateswara College (University of Delhi) NAAC Grade A4